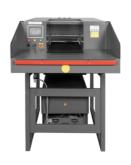

## intimus VZ14.00

HIGH-SECURITY SHRED PRESS COMBI

## PERFECT SHREDDING WITH HIGH PERFORMANCE

Thesecurity requirements for the destruction of sensitive data continue to increaseworldwide. Higher security requirements demandever smaller particles. The intimus heavy-duty shredders have proven themselves for decades for the destruction of large amounts of data with high or the highest security requirements. A two-stage system consisting of a pre-shredder and a security shredder ensures reliable shredding of personal data. Via the generous deskwith integrated conveyor belt, the material can be conveniently fed in. The cut material from the pre-shredder (6 x 50 mm particles) then falls directly onto a conveyor belt and is transported by the shortest route to the post-shredder. This 2 x 15 mm security shredder guarantees security level P-5 according to DIN 66399 (ISO/IEC 21964).