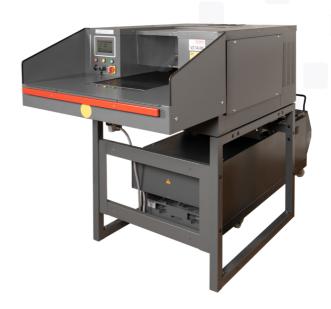

## intimus VZ14.00

HIGH-SECURITY SHRED PRESS COMBI

## PERFECT SHREDDING WITH HIGH PERFORMANCE

Thesecurity requirements for the destruction of sensitive data continue to increaseworldwide. Higher security requirements demandever smaller particles. The intimus heavy-duty shredders have proven themselves for decades for the destruction of large amounts of data with high or the highest security requirements. A two-stage system consisting of a pre-shredder and a security shredder ensures reliable shredding of personal data. Via the generous deskwith integrated conveyor belt, the material can be conveniently fed in. The cut material from the pre-shredder (6 x 50 mm particles) then falls directly onto a conveyor belt and is transported by the shortest route to the post-shredder. This 2 x 15 mm security shredder guarantees security level P-5 according to DIN 66399 (ISO/IEC 21964).