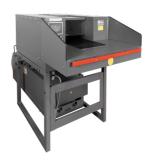

## intimus VZ14.00

HIGH-SECURITY SHRED PRESS COMBI

## PERFECT SHREDDING WITH HIGH PERFORMANCE

Thesecurity requirements for the destruction of sensitive data continue to increaseworldwide. Higher security requirements demandever smaller particles. The intimus heavy-duty shredders have proven themselves for decades for the destruction of large amounts of data with high or the highest security requirements. A two-stage system consisting of a pre-shredder and a security shredder ensures reliable shredding of personal data. Via the generous deskwith integrated conveyor belt, the material can be conveniently fed in. The cut material from the pre-shredder (6 x 50 mm particles) then falls directly onto a conveyor belt and is transported by the shortest route to the post-shredder. This 2 x 15 mm security shredder guarantees security level P-5 according to DIN 66399 (ISO/IEC 21964).