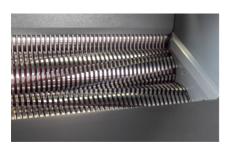

Pre-shredder (6 x 50 mm particles)

Security shredder (2 x 15mm particles)

2 x 15mm particles of security level P-5 according to DIN 66399 (ISO/IEC 21964)